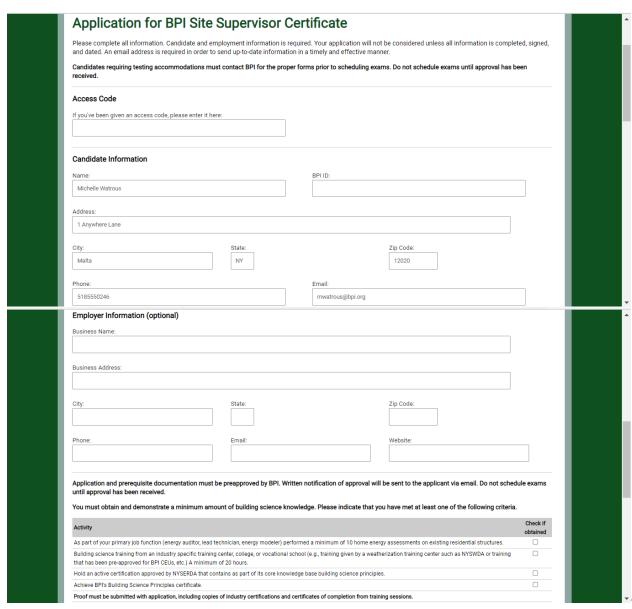

3. Log in and complete the **Application for BPI Site Supervisor Certificate**. If you haven't been given an Access Code from a state program, leave that field blank. If you don't have all your supporting documents now, you may save your application by selecting Submit and return later to edit.