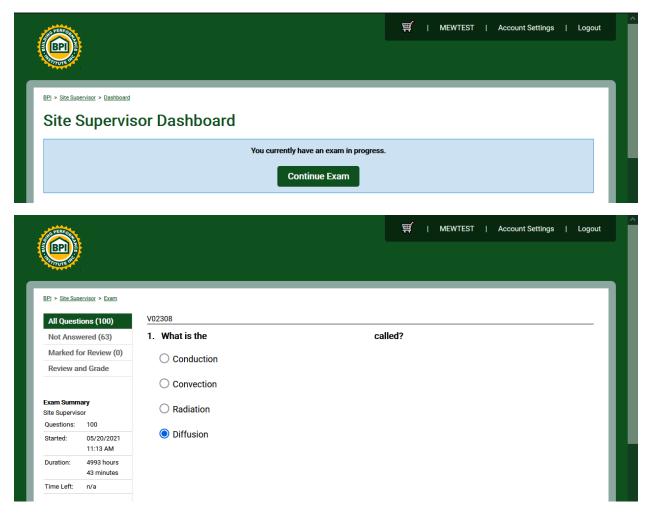

9. If you purchased the exam only, your dashboard will show an Exam Code. Select (**use code**), then **Validate** to begin.

If you lose access while taking your exam, log back in and select **Continue Exam** from your Dashboard. The **Not Answered** panel on the left will show questions to complete.