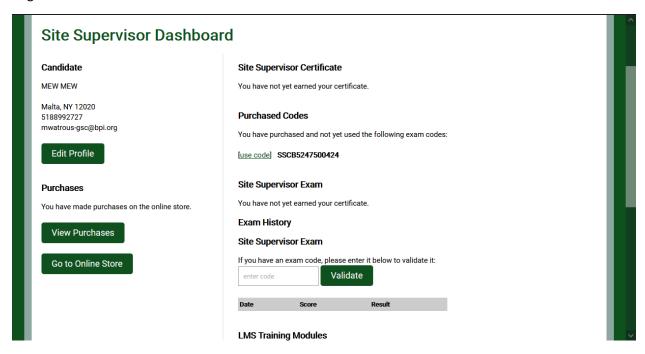

9. If you purchased the exam only, your dashboard will show an Exam Code. Select (**use code**), then **Validate** to begin.

If you lose access while taking your exam, log back in and select **Continue Exam** from your Dashboard. The **Not Answered** panel on the left will show questions to complete.