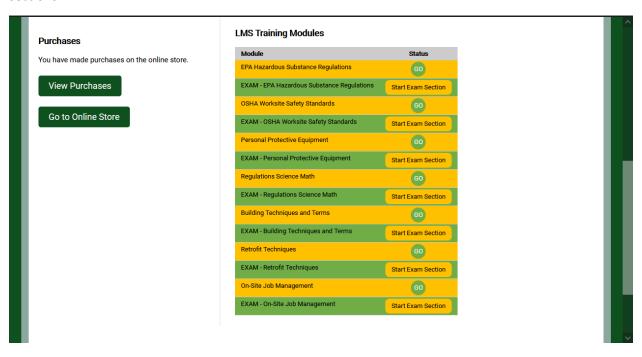

7. You now have access to your purchases. If your package includes training, scroll down and select **Go** to begin each training section.

8. If you purchased both exam and training, use **Go** to access training sections and **Start Exam Section** for the test sections.

9. If you purchased the exam only, your dashboard will show an Exam Code. Select (**use code**), then **Validate** to begin.

If you lose access while taking your exam, log back in and select **Continue Exam** from your Dashboard. The **Not Answered** panel on the left will show questions to complete.