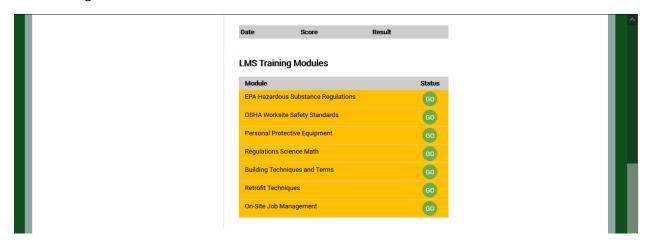

7. You now have access to your purchases. If your package includes training, scroll down and select **Go** to begin each training section.

8. If you purchased both exam and training, use **Go** to access training sections and **Start Exam Section** for the test sections.