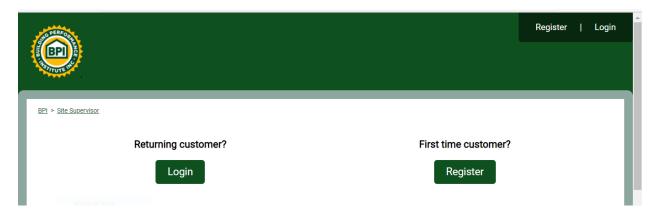

- 1. Go to <a href="https://ssc.bpi.org/portal/ssc/">https://ssc.bpi.org/portal/ssc/</a>
- 2. If you have previously registered for the Building Science Principles or Healthy Housing Principles Certificates(s), log in with your existing credentials. (Login credentials are separate from your BPI ID.) If you haven't, select **Register**.