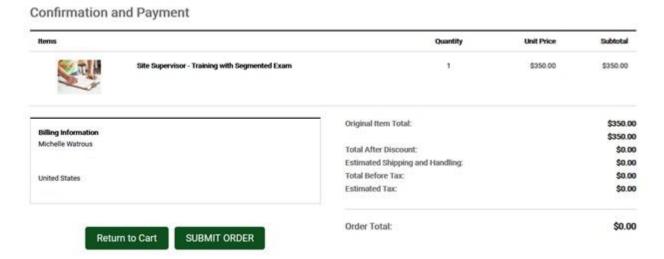

6. Verify your personal information, add payment, and SUBMIT ORDER

After your order has been placed, you will receive a confirmation page. Your purchases will be accessed through the Site Supervisor Dashboard.