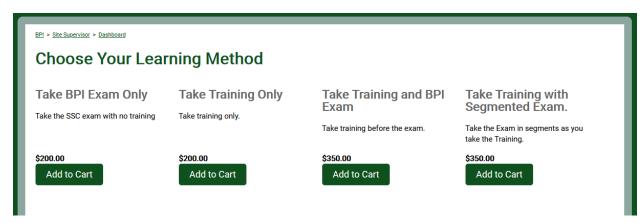

5. Once your application has been approved, you can choose which way to take your test. More info is available in the portal to help choose the option that's right for you. Add your option to the card and proceed to checkout.