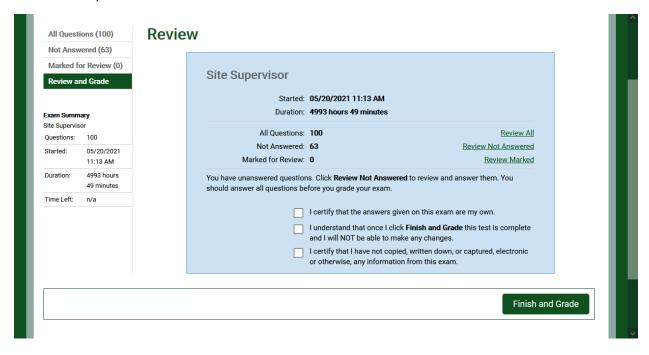

10. Once you have completed the exam, select **Finish and Grade**. If you passed you will have the option to **Print Certificate** in your Dashboard.