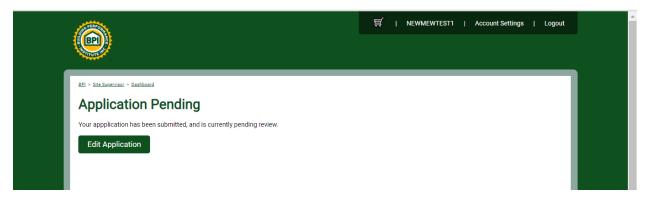

4. Your application will show as pending until it has been approved by BPI staff. You may edit your application to add additional supporting documents during this time. Please allow at least one week for processing.