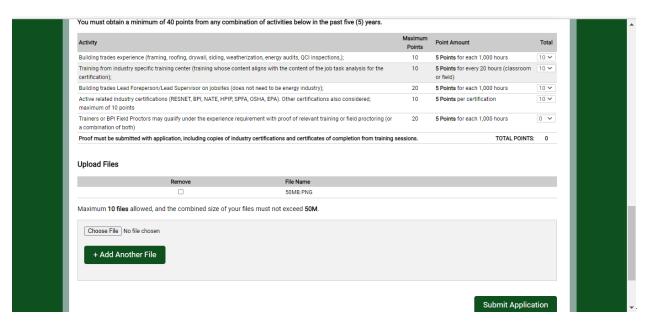

3. Log in and complete the **Application for BPI Site Supervisor Certificate**. If you haven't been given an Access Code from a state program, leave that field blank. If you don't have all your supporting documents now, you may save your application by selecting Submit and return later to edit.