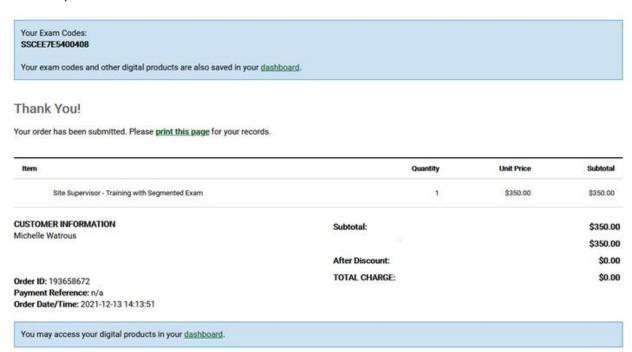

6. Verify your personal information, add payment, and SUBMIT ORDER

After your order has been placed, you will receive a confirmation page. Your purchases will be accessed through the Site Supervisor Dashboard.